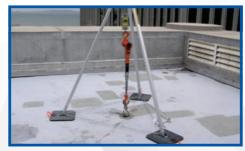

# ENGINEERS! Lynn Safety provides all of the load criteria needed for you to reinforce your building!

### **BUILDING ENGINEERS! Lynn Safety provides Fall Protection!**